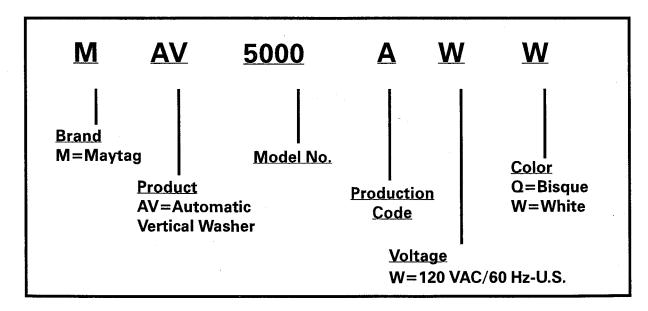

## Model(s) covered in this service manual:

| MAV4057 | MAV7200 |
|---------|---------|
| MAV4500 | MAV7000 |
| MAV5000 | MAV7057 |
| MAV5057 | MAV7600 |
| MAV6000 | MAV7700 |
| MAV6057 | MAV8000 |
| MAV6200 | MAV8057 |
| MAV6257 | MAV8500 |
| MAV6300 | MAV8600 |
|         | MAV9600 |
|         |         |